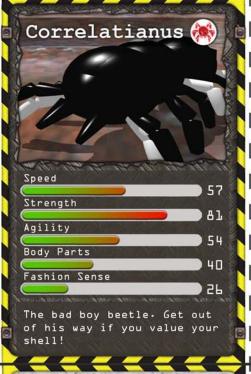

ides together so that the card has a front and a back
- 4 Download the rule cards from the CBBC website to find out how to play







cut along dotted lines

cut along dotted lines

cut along dotted lines













- 1 Cut out the cards (ask and adult to help you)
- 2 Fold each card in half along the black line
- 3 Stick the two sides together so that the card has a front and a back
- 4 Download the rule cards from the CBBC website to find out how to play



cut along dotted lines

cut along dotted lines

cut along dotted lines











- and adult to help you)
- 2 Fold each card in half along the black line
- 3 Stick the two sides together so that the card has a front and a back
- 4 Download the rule cards from the CBBC website to find out how to play



cut along dotted lines















- 1 Cut out the cards (ask
  and adult to help you)
- 2 Fold each card in half
  along the black line
- 3 Stick the two sides
  together so that the card
  has a front and a back
- 4 Download the rule cards from the CBBC website to find out how to play





cut along dotted lines



cut along dotted lines

cut along dotted lines











cut along dotted lines





# Instructions

- 1 Cut out the cards (ask
  and adult to help you)
- 2 Fold each card in half
  along the black line
- 3 Stick the two sides
  together so that the card
  has a front and a back
- 4 Download the rule cards from the CBBC website to find out how to play





cut along dotted lines

cut along dotted lines







73

55

39

Mean Green

Strength

Agility





# Instructions

- 1 Cut out the cards (ask an