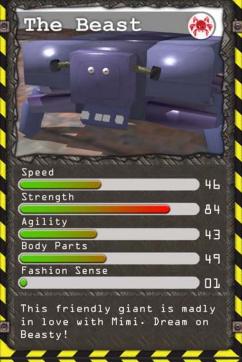

BAMZO

# Instructions

- 1 Cut out the cards (ask and adult to help you)
- 2 Fold each card in half along the black line
- 3 Stick the two sides together so that the card has a front and a back
- 4 Download the rule cards from the CBBC website to find out how to play





cut along dotted lines



cut along dotted lines

cut along dotted lines











- 1 Cut out the cards (ask and adult to help you)
- 2 Fold each card in half along the black line
- 3 Stick the two sides together so that the card has a front and a back
- 4 Download the rule cards from the CBBC website to find out how to play







cut along dotted lines

cut along dotted lines

cut along dotted lines













- 1 Cut out the cards (ask and adult to help you)
- 2 Fold each card in half along the black line
- 3