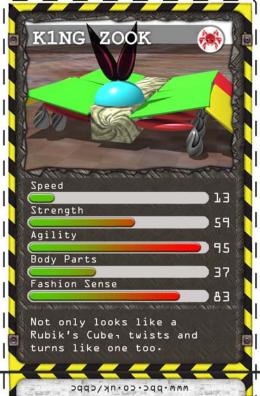

cards from the CBBC website to find out how to play





cut along dotted lines



cut along dotted lines

cut along dotted lines











- 1 Cut out the cards (ask and adult to help you)
- 2 Fold each card in half along the black line
- 3 Stick the two sides together so that the card has a front and a back
- 4 Download the rule cards from the CBBC website to find out how to play







cut along dotted lines

cut along dotted lines

cut along dotted lines













- 1 Cut out the cards (ask and adult to help you)
- 2 Fold each card in half along the black line
- 3 Stick the two sides together so that the card has a front and a back
- 4 Download the rule cards from the CBBC website to find out how to play



cut along dotted lines

cut along dotted lines

cut along dotted lines











- and adult to help you)
- 2 Fold each card in half along the black line
- 3 Stick the two sides together so that the card has a front and a back
- 4 Download the rule cards from the CBBC website to find out how to play



cut along dotted lines















- 1 Cut out the cards (ask
  and adult to help you)
- 2 Fold each card in half
  along the black line
- 3 Stick the two sides
  together so that the card
  has a front and a back
- 4 Download the rule cards from the CBBC website to find out how to play





cut along dotted lines



cut along dotted lines

cut along dotted lines











cut along dotted lines





# Instructions

- 1 Cut out the cards (ask
  and adult to help you)
- 2 Fold each card in half
  along the black line
- 3 Stick the two sides
  together so that