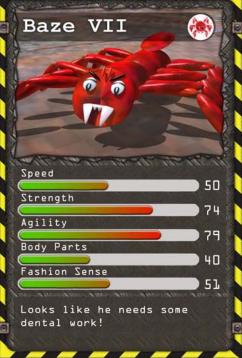

oad the rule cards from the CBBC website to find out how to play



cut along dotted lines















- 1 Cut out the cards (ask
  and adult to help you)
- 2 Fold each card in half
  along the black line
- 3 Stick the two sides
  together so that the card
  has a front and a back
- 4 Download the rule cards from the CBBC website to find out how to play





cut along dotted lines



cut along dotted lines

cut along dotted lines











cut along dotted lines





# Instructions

- 1 Cut out the cards (ask
  and adult to help you)
- 2 Fold each card in half
  along the black line
- 3 Stick the two sides
  together so that the card
  has a front and a back
- 4 Download the rule cards from the CBBC website to find out how to play





cut along dotted lines

cut along dotted lines







73

55

39

Mean Green

Strength

Agility





# Instructions

- 1 Cut out the cards (ask and adult to help you)
- 2 Fold each card in half along the black line
- 3 Stick the two sides together so that the card has a front and a back
- 4 Download the rule cards from the CBBC website to find out how to play



cut along dotted lines



BBC © All rights reserved













- 1 Cut out the cards (ask and adult to help you)
- 2 Fold each card in half along the black line
- 3 Stick the two sides together so that the card has a front and a back
- 4 Download the rule cards from the CBBC website to find out how to play





cut along dotted lines

cut along dotted lines

BBC © All rights reserved











- 1 Cut out the cards (ask
  and adult to help you)
- 2 Fold each card in half
  alon