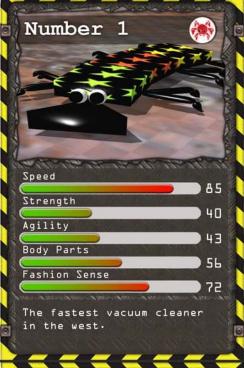

BAMZO

# Instructions

- 1 Cut out the cards (ask and adult to help you)
- 2 Fold each card in half along the black line
- 3 Stick the two sides together so that the card has a front and a back
- 4 Download the rule cards from the CBBC website to find out how to play





cut along dotted lines



cut along dotted lines

cut along dotted lines











- 1 Cut out the cards (ask and adult to help you)
- 2 Fold each card in half along the black line
- 3 Stick the two sides together so that the card has a front and a back
- 4 Download the rule cards from the CBBC website to find out how to play







cut along dotted lines

cut along dotted lines

cut along dotted lines













- 1 Cut out the cards (ask and adult to help you)
- 2 Fold each card in half along the black line
- 3 Stick the two sides together so that the card has a front and a back
- 4 Download the rule cards from the CBBC website to find out how to play



cut along dotted lines

cut along dotted lines

cut along dotted lines











- and adult to help you)
- 2 Fold each card in half along the black line
- 3 Stick the two sides together so that the card has