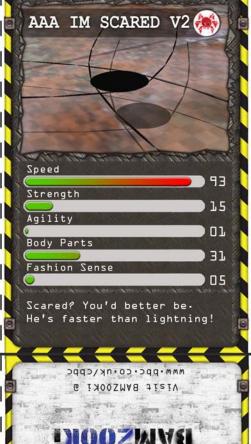

cut along dotted lines

cut along dotted lines

73

55

39

Mean Green

Strength

Agility

cut along dotted lines

cut along dotted lines

cut along dotted lines

Emperex

Speed

Strength

Agility

Body Parts

Fashion Sense

# Instructions

15

01

45

11

- 1 Cut out the cards (ask and adult to help you)
- 2 Fold each card in half along the black line
- 3 Stick the two sides together so that the card has a front and a back
- 4 Download the rule cards from the CBBC website to find out how to play