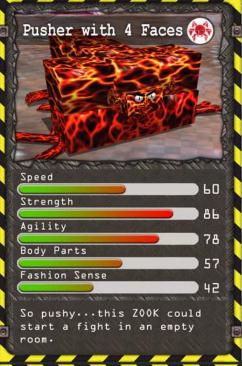

d the rule cards from the CBBC website to find out how to play



cut along dotted lines



BBC © All rights reserved













- 1 Cut out the cards (ask and adult to help you)
- 2 Fold each card in half along the black line
- 3 Stick the two sides together so that the card has a front and a back
- 4 Download the rule cards from the CBBC website to find out how to play





cut along dotted lines

cut along dotted lines

BBC © All rights reserved











- 1 Cut out the cards (ask
  and adult to help you)
- 2 Fold each card in half
  along the black line
- 3 Stick the two sides
  together so that the card
  has a front and a back
- 4 Download the rule cards from the CBBC website to find out how to play





cut along dotted lines



cut along dotted lines

cut along dotted lines







Emperex

Speed

Strength

Agility

Body Parts

Fashion Sense





# Instructions

15

01

45

11

- 1 Cut out the cards (ask and adult to help you)
- 2 Fold each card in half along the black line
- 3 Stick the two sides together so that the card has a front and a back
- 4 Download the rule cards from the CBBC website to find out how to play





cut along dotted lines cut along dotted lines