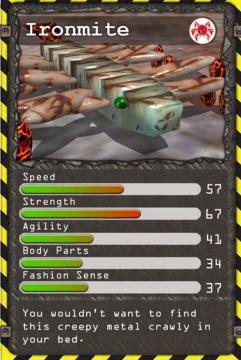

tted lines



cut along dotted lines

cut along dotted lines











cut along dotted lines





# Instructions

- 1 Cut out the cards (ask
  and adult to help you)
- 2 Fold each card in half
  along the black line
- 3 Stick the two sides
  together so that the card
  has a front and a back
- 4 Download the rule cards from the CBBC website to find out how to play





cut along dotted lines

cut along dotted lines







73

55

39

Mean Green

Strength

Agility





# Instructions

- 1 Cut out the cards (ask and adult to help you)
- 2 Fold each card in half along the black line
- 3 Stick the two sides together so that the card has a front and a back
- 4 Download the rule cards from the CBBC website to find out how to play



cut along dotted lines



BBC © All rights reserved













- 1 Cut out the cards (ask and adult to help you)
- 2 Fold each card in half along the black line
- 3 Stick the two sides together so that the card has a front and a back
- 4 Download the rule cards from the CBBC website to find out how to play





cut along dotted lines

cut along dotted lines

BBC © All rights reserved











- 1 Cut out the cards (ask
  and adult to help you)
- 2 Fold each card in half
  along the black line
- 3 Stick the two sides
  together so that the card
  has a front and a back
- 4 Download the rule cards from the CBBC website to find out how to play





cut along dotted lines



cut along dotted lines

cut along dotted lines







Emperex

Speed

Strength

Agility

Body Parts

Fashion Sense





# Instructions

15

01

45

11

- 1 Cut out the cards (as