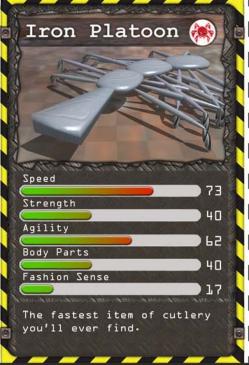

ong dotted lines



cut along dotted lines

cut along dotted lines











cut along dotted lines





# Instructions

- 1 Cut out the cards (ask
  and adult to help you)
- 2 Fold each card in half
  along the black line
- 3 Stick the two sides
  together so that the card
  has a front and a back
- 4 Download the rule cards from the CBBC website to find out how to play





cut along dotted lines

cut along dotted lines







73

55

39

Mean Green

Strength

Agility





# Instructions

- 1 Cut out the cards (ask and adult to help you)
- 2 Fold each card in half along the black line
- 3 Stick the two sides together so that the card has a front and a back
- 4 Download the rule cards from the CBBC website to find out how to play



cut along dotted lines



BBC © All rights reserved













- 1 Cut out the cards (ask and adult to help you)
- 2 Fold each card in half along the black line
- 3 Stick the two sides together so that the card has a front and a back
- 4 Download the rule cards from the CBBC website to find out how to play





cut along dotted lines

cut along dotted lines

BBC © All rights reserved











- 1 Cut out the cards (ask
  and adult to help you)
- 2 Fold each card in half
  along the black line
- 3 Stick the two sides
  together so that the card
  has a front and a back
- 4 Download the rule cards from the CBBC website to find out how to play





cut along dotted lines



cut along dotted lines

cut along dotted lines







Emperex

Speed

Strength

Agility

Body Parts

Fashion Sense





# Instructions

15

01

45

11

- 1 Cut out the car