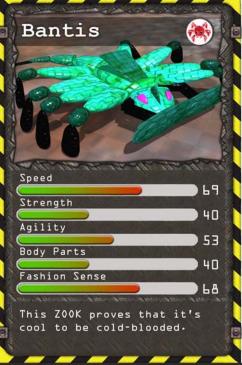

g dotted lines



cut along dotted lines

cut along dotted lines











cut along dotted lines





# Instructions

- 1 Cut out the cards (ask
  and adult to help you)
- 2 Fold each card in half
  along the black line
- 3 Stick the two sides
  together so that the card
  has a front and a back
- 4 Download the rule cards from the CBBC website to find out how to play





cut along dotted lines

cut along dotted lines







73

55

39

Mean Green

Strength

Agility





# Instructions

- 1 Cut out the cards (ask and adult to help you)
- 2 Fold each card in half along the black line
- 3 Stick the two sides together so that the card has a front and a back
- 4 Download the rule cards from the CBBC website to find out how to play



cut along dotted lines



BBC © All rights reserved













- 1 Cut out the cards (ask and adult to help you)
- 2 Fold each card in half along the black line
- 3 Stick the two sides together so that the card has a front and a back
- 4 Download the rule cards from the CBBC website to find out how to play





cut along dotted lines

cut along dotted lines

BBC © All rights reserved











- 1 Cut out the cards (ask
  and adult to help you)
- 2 Fold each card in half
  along the black line
- 3 Stick the two sides
  together so that the card
  has a front and a back
- 4 Download the rule cards from the CBBC website to find out how to play





cut along dotted lines



cut along dotted lines

cut along dotted lines







Emperex

Speed

Strength

Agility

Body Parts

Fashion Sense





# Instructions

15

01

45

11

- 1 Cut out the cards