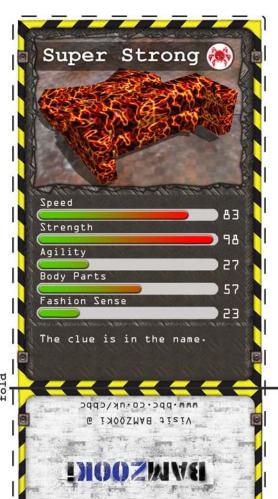

BAMZO

# Instructions

- 1 Cut out the cards (ask and adult to help you)
- 2 Fold each card in half along the black line
- 3 Stick the two sides together so that the card has a front and a back
- 4 Download the rule cards from the CBBC website to find out how to play





cut along dotted lines



cut along dotted lines

cut along dotted lines











- 1 Cut out the cards (ask and adult to help you)
- 2 Fold each card in half along the black line
- 3 Stick the two sides together so that the card has a front and a back
- 4 Download the rule cards from the CBBC website to find out how to play







cut along dotted lines

cut along dotted lines

cut along dotted lines













- 1 Cut out the cards (ask and adult to help you)
- 2 Fold each card in half along the black line
- 3 Stick the two sides together so that the card has a front and a back
- 4 Download the rule cards from the CBBC website to find out how to play



cut along dotted lines

cut along dotted lines

cut along dotted lines











- and adult to help you)
- 2 Fold each card in half along the black line
- 3 Stick the two sides together so that the card h