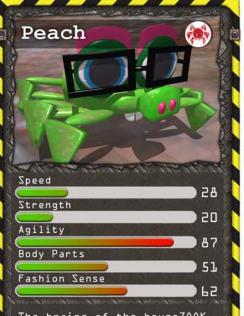

BAMZO

# Instructions

- 1 Cut out the cards (ask and adult to help you)
- 2 Fold each card in half along the black line
- 3 Stick the two sides together so that the card has a front and a back
- 4 Download the rule cards from the CBBC website to find out how to play





cut along dotted lines



cut along dotted lines

cut along dotted lines











- 1 Cut out the cards (ask and adult to help you)
- 2 Fold each card in half along the black line
- 3 Stick the two sides together so that the card has a front and a back
- 4 Download the rule cards from the CBBC website to find out how to play







cut along dotted lines

cut along dotted lines

cut along dotted lines













- 1 Cut out the cards (ask and adult to help you)
- 2 Fold each card in half along the black line
- 3 Stick the two sides together so that the card has a front and a back
- 4 Download the rule cards from the CBBC website to find out how to play



cut along dotted lines

cut along dotted lines

cut along dotted lines











- and adult to help you)
- 2 Fold each card in half along the black line
- 3 Stick the two sides together so that the card has a front and a back
- 4 Download the rule cards from the CBBC website to find out how to play



cut along dotted lines















- 1 Cut out the cards (ask
  and adult to help you)
- 2 Fold each card in half
  along the black line
- 3 Stick the two sides
  together so that the card
  has a front and a back
- 4 Download the rule