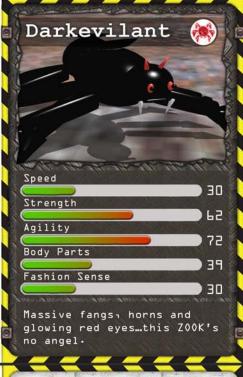

BBC website to find out how to play





cut along dotted lines

cut along dotted lines







73

55

39

Mean Green

Strength

Agility





# Instructions

- 1 Cut out the cards (ask and adult to help you)
- 2 Fold each card in half along the black line
- 3 Stick the two sides together so that the card has a front and a back
- 4 Download the rule cards from the CBBC website to find out how to play



cut along dotted lines



BBC © All rights reserved













- 1 Cut out the cards (ask and adult to help you)
- 2 Fold each card in half along the black line
- 3 Stick the two sides together so that the card has a front and a back
- 4 Download the rule cards from the CBBC website to find out how to play





cut along dotted lines

cut along dotted lines

BBC © All rights reserved











- 1 Cut out the cards (ask
  and adult to help you)
- 2 Fold each card in half
  along the black line
- 3 Stick the two sides
  together so that the card
  has a front and a back
- 4 Download the rule cards from the CBBC website to find out how to play





cut along dotted lines



cut along dotted lines

cut along dotted lines







Emperex

Speed

Strength

Agility

Body Parts

Fashion Sense





# Instructions

15

01

45

11

- 1 Cut out the cards (ask and adult to help you)
- 2 Fold each card in half along the black line
- 3 Stick the two sides together so that the card has a front and a back
- 4 Download the rule cards from the CBBC website to find out how to play





cut along dotted lines cut along dotted lines