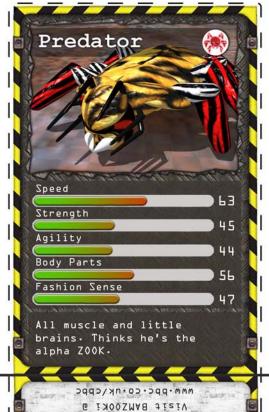

BAMZO

# Instructions

- 1 Cut out the cards (ask and adult to help you)
- 2 Fold each card in half along the black line
- 3 Stick the two sides together so that the card has a front and a back
- 4 Download the rule cards from the CBBC website to find out how to play





cut along dotted lines



cut along dotted lines

cut along dotted lines











- 1 Cut out the cards (ask and adult to help you)
- 2 Fold each card in half along the black line
- 3 Stick the two sides together so that the card has a front and a back
- 4 Download the rule cards from the CBBC website to find out how to play







cut along dotted lines

cut along dotted lines

cut along dotted lines













- 1 Cut out the cards (ask and adult to help you)
- 2 Fold each card in half along the black line
- 3 Stick the two sides together so that the card has a front and a back
- 4 Download the rule cards from the CBBC website to find out how to play



cut along dotted lines

cut along dotted lines

cut along dotted lines











- and adult to help you)
- 2 Fold each card in half along the black line
- 3 Stick the two sides together so that the card has a front and a back
- 4 Download the rule cards from the CBBC website to find out how to play



cut along dotted lines















- 1 Cut out the cards (ask
  and adult to help you)
- 2 Fold each card in half
  along the black line
- 3 Stick the two sides
  together so that the card
  has a front and a back
- 4 Download the r