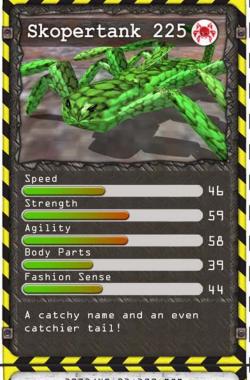

he CBBC website to find out how to play





cut along dotted lines

cut along dotted lines







73

55

39

Mean Green

Strength

Agility





# Instructions

- 1 Cut out the cards (ask and adult to help you)
- 2 Fold each card in half along the black line
- 3 Stick the two sides together so that the card has a front and a back
- 4 Download the rule cards from the CBBC website to find out how to play



cut along dotted lines



BBC © All rights reserved













- 1 Cut out the cards (ask and adult to help you)
- 2 Fold each card in half along the black line
- 3 Stick the two sides together so that the card has a front and a back
- 4 Download the rule cards from the CBBC website to find out how to play





cut along dotted lines

cut along dotted lines

BBC © All rights reserved











- 1 Cut out the cards (ask
  and adult to help you)
- 2 Fold each card in half
  along the black line
- 3 Stick the two sides
  together so that the card
  has a front and a back
- 4 Download the rule cards from the CBBC website to find out how to play





cut along dotted lines



cut along dotted lines

cut along dotted lines







Emperex

Speed

Strength

Agility

Body Parts

Fashion Sense





# Instructions

15

01

45

11

- 1 Cut out the cards (ask and adult to help you)
- 2 Fold each card in half along the black line
- 3 Stick the two sides together so that the card has a front and a back
- 4 Download the rule cards from the CBBC website to find out how to play





cut along dotted lines cut along dotted lines