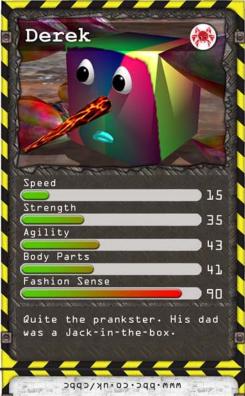

BAMZO

# Instructions

- 1 Cut out the cards (ask and adult to help you)
- 2 Fold each card in half along the black line
- 3 Stick the two sides together so that the card has a front and a back
- 4 Download the rule cards from the CBBC website to find out how to play





cut along dotted lines



cut along dotted lines

cut along dotted lines











- 1 Cut out the cards (ask and adult to help you)
- 2 Fold each card in half along the black line
- 3 Stick the two sides together so that the card has a front and a back
- 4 Download the rule cards from the CBBC website to find out how to play







cut along dotted lines

cut along dotted lines

cut along dotted lines













- 1 Cut out the cards (ask and adult to help you)
- 2 Fold each card in half along the black line
- 3 S