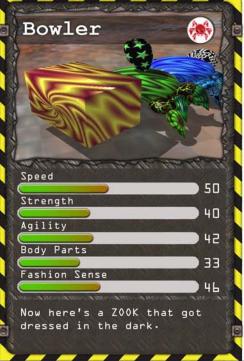

CBBC website to find out how to play





cut along dotted lines

cut along dotted lines







73

55

39

Mean Green

Strength

Agility





# Instructions

- 1 Cut out the cards (ask and adult to help you)
- 2 Fold each card in half along the black line
- 3 Stick the two sides together so that the card has a front and a back
- 4 Download the rule cards from the CBBC website to find out how to play



cut along dotted lines



BBC © All rights reserved













- 1 Cut out the cards (ask and adult to help you)
- 2 Fold each card in half along the black line
- 3 Stick the two sides together so that the card has a front and a back
- 4 Download the rule cards from the CBBC website to find out how to play





cut along dotted lines

cut along dotted lines

BBC © All rights reserved











- 1 Cut out the cards (ask
  and adult to help you)
- 2 Fold each card in half
  along the black line
- 3 Stick the two sides
  together so that the card
  has a front and a back
- 4 Download the rule cards from the CBBC website to find out how to play





cut along dotted lines



cut along dotted lines

cut along dotted lines







Emperex

Speed

Strength

Agility

Body Parts

Fashion Sense





# Instructions

15

01

45

11

- 1 Cut out the cards (ask and adult to help you)
- 2 Fold each card in half along the black line
- 3 Stick the two sides together so that the card has a front and a back
- 4 Download the rule cards from the CBBC website to find out how to play





cut along dotted lines cut along dotted lines