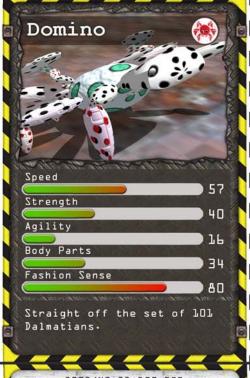

ogether so that the card has a front and a back
- 4 Download the rule cards from the CBBC website to find out how to play



cut along dotted lines

cut along dotted lines

cut along dotted lines











- and adult to help you)
- 2 Fold each card in half along the black line
- 3 Stick the two sides together so that the card has a front and a back
- 4 Download the rule cards from the CBBC website to find out how to play



cut along dotted lines















- 1 Cut out the cards (ask
  and adult to help you)
- 2 Fold each card in half
  along the black line
- 3 Stick the two sides
  together so that the card
  has a front and a back
- 4 Download the rule cards from the CBBC website to find out how to play





cut along dotted lines



cut along dotted lines

cut along dotted lines











cut along dotted lines





# Instructions

- 1 Cut out the cards (ask
  and adult to help you)
- 2 Fold each card in half
  along the black line
- 3 Stick the two sides
  together so that the card
  has a front and a back
- 4 Download the rule cards from the CBBC website to find out how to play





cut along dotted lines

cut along dotted lines







73

55

39

Mean Green

Strength

Agility





# Instructions

- 1 Cut out the cards (ask and adult to help you)
- 2 Fold each card in half along the black line
- 3 Stick the two sides together so that the card has a front and a back
- 4 Download the rule cards from the CBBC website to find out how to play



cut along dotted lines



BBC © All rights reserved













- 1 Cut out the cards (ask and adult to help you)
- 2 Fold