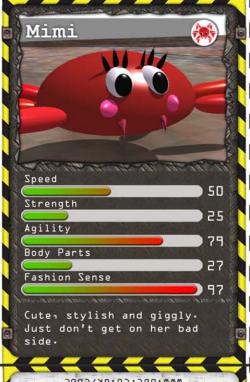

BAMZO

# Instructions

- 1 Cut out the cards (ask and adult to help you)
- 2 Fold each card in half along the black line
- 3 Stick the two sides together so that the card has a front and a back
- 4 Download the rule cards from the CBBC website to find out how to play





cut along dotted lines



cut along dotted lines

cut along dotted lines











- 1 Cut out the cards (ask and adult to help you)
- 2 Fold each card in half along the black line
- 3 Stick the two sides together so that the card has a front and a back
- 4 Download the rule cards from the CBBC website to find out how to play







cut along dotted lines

cut along dotted lines

cut along dotted lines













- 1 Cut out the cards (ask and adult to help you)
- 2 Fold each card in half along the black line
-