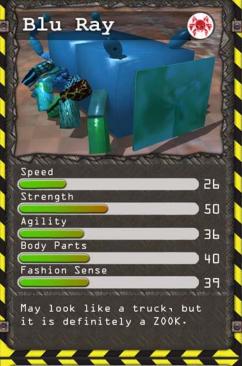

ether so that the card has a front and a back
- 4 Download the rule cards from the CBBC website to find out how to play



cut along dotted lines

cut along dotted lines

cut along dotted lines











- and adult to help you)
- 2 Fold each card in half along the black line
- 3 Stick the two sides together so that the card has a front and a back
- 4 Download the rule cards from the CBBC website to find out how to play



cut along dotted lines















- 1 Cut out the cards (ask
  and adult to help you)
- 2 Fold each card in half
  along the black line
- 3 Stick the two sides
  together so that the card
  has a front and a back
- 4 Download the rule cards from the CBBC website to find out how to play





cut along dotted lines



cut along dotted lines

cut along dotted lines











cut along dotted lines





# Instructions

- 1 Cut out the cards (ask
  and adult to help you)
- 2 Fold each card in half
  along the black line
- 3 Stick the two sides
  together so that the card
  has a front and a back
- 4 Download the rule cards from the CBBC website to find out how to play





cut along dotted lines

cut along dotted lines







73

55

39

Mean Green

Strength

Agility





# Instructions

- 1 Cut out the cards (ask and adult to help you)
- 2 Fold each card in half along the black line
- 3 Stick the two sides together so that the card has a front and a back
- 4 Download the rule cards from the CBBC website to find out how to play



cut along dotted lines



BBC © All rights reserved













- 1 Cut out the cards (ask and adult to help you)
- 2 Fold e