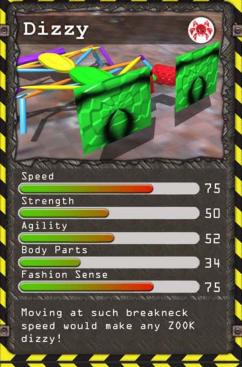

es together so that the card has a front and a back
- 4 Download the rule cards from the CBBC website to find out how to play







cut along dotted lines

cut along dotted lines

cut along dotted lines













- 1 Cut out the cards (ask and adult to help you)
- 2 Fold each card in half along the black line
- 3 Stick the two sides together so that the card has a front and a back
- 4 Download the rule cards from the CBBC website to find out how to play



cut along dotted lines

cut along dotted lines

cut along dotted lines











- and adult to help you)
- 2 Fold each card in half along the black line
- 3 Stick the two sides together so that the card has a front and a back
- 4 Download the rule cards from the CBBC website to find out how to play



cut along dotted lines















- 1 Cut out the cards (ask
  and adult to help you)
- 2 Fold each card in half
  along the black line
- 3 Stick the two sides
  together so that the card
  has a front and a back
- 4 Download the rule cards from the CBBC website to find out how to play





cut along dotted lines



cut along dotted lines

cut along dotted lines











cut along dotted lines





# Instructions

- 1 Cut out the cards (ask
  and adult to help you)
- 2 Fold each card in half
  along the black line
- 3 Stick the two sides
  together so that the card
  has a front and a back
- 4 Download the rule cards from the CBBC website to find out how to play





cut along dotted lines

cut along dotted lines







73

55

39

Mean Green

Strength

Agility





# Instructions

- 1 Cut out the cards (ask and