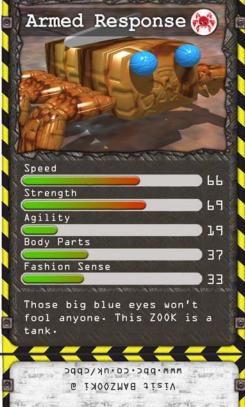

together so that the card has a front and a back
- 4 Download the rule cards from the CBBC website to find out how to play







cut along dotted lines

cut along dotted lines

cut along dotted lines













- 1 Cut out the cards (ask and adult to help you)
- 2 Fold each card in half along the black line
- 3 Stick the two sides together so that the card has a front and a back
- 4 Download the rule cards from the CBBC website to find out how to play



cut along dotted lines

cut along dotted lines

cut along dotted lines











- and adult to help you)
- 2 Fold each card in half along the black line
- 3 Stick the two sides together so that the card has a front and a back
- 4 Download the rule cards from the CBBC website to find out how to play



cut along dotted lines















- 1 Cut out the cards (ask
  and adult to help you)
- 2 Fold each card in half
  along the black line
- 3 Stick the two sides
  together so that the card
  has a front and a back
- 4 Download the rule cards from the CBBC website to find out how to play





cut along dotted lines



cut along dotted lines

cut along dotted lines











cut along dotted lines





# Instructions

- 1 Cut out the cards (ask
  and adult to help you)
- 2 Fold each card in half
  along the black line
- 3 Stick the two sides
  together so that the card
  has a front and a back
- 4 Download the rule cards from the CBBC website to find out how to play





cut along dotted lines

cut along dotted lines







73

55

39

Mean Green

Strength

Agility





# Instructions

- 1 Cut out the cards (ask and ad