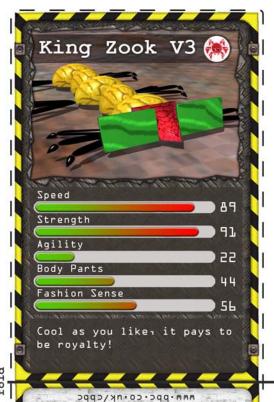

oad the rule cards from the CBBC website to find out how to play



cut along dotted lines



BBC © All rights reserved













- 1 Cut out the cards (ask and adult to help you)
- 2 Fold each card in half along the black line
- 3 Stick the two sides together so that the card has a front and a back
- 4 Download the rule cards from the CBBC website to find out how to play





cut along dotted lines

cut along dotted lines

BBC © All rights reserved











- 1 Cut out the cards (ask
  and adult to help you)
- 2 Fold each card in half
  along the black line
- 3 Stick the two sides
  together so that the card
  has a front and a back
- 4 Download the rule cards from the CBBC website to find out how to play





cut along dotted lines



cut along dotted lines

cut along dotted lines







Emperex

Speed

Strength

Agility

Body Parts

Fashion Sense





# Instructions

15

01

45

11

- 1 Cut out the cards (ask and adult to help you)
- 2 Fold each card in half along the black line
- 3 Stick the two sides together so that the card has a front and a back
- 4 Download the rule cards from the CBBC website to find out how to play





cut along dotted lines cut along dotted lines