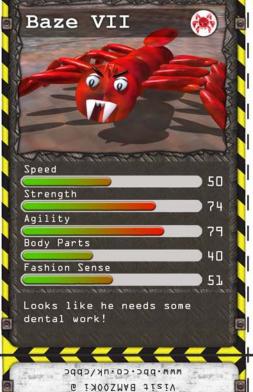

along dotted lines



cut along dotted lines

cut along dotted lines











cut along dotted lines





# Instructions

- 1 Cut out the cards (ask
  and adult to help you)
- 2 Fold each card in half
  along the black line
- 3 Stick the two sides
  together so that the card
  has a front and a back
- 4 Download the rule cards from the CBBC website to find out how to play





cut along dotted lines

cut along dotted lines







73

55

39

Mean Green

Strength

Agility





# Instructions

- 1 Cut out the cards (ask and adult to help you)
- 2 Fold each card in half along the black line
- 3 Stick the two sides together so that the card has a front and a back
- 4 Download the rule cards from the CBBC website to find out how to play



cut along dotted lines



BBC © All rights reserved













- 1 Cut out the cards (ask and adult to help you)
- 2 Fold each card in half along the black line
- 3 Stick the two sides together so that the card has a front and a back
- 4 Download the rule cards from the CBBC website to find out how to play





cut along dotted lines

cut along dotted lines

BBC © All rights reserved











- 1 Cut out the cards (ask
  and adult to help you)
- 2 Fold each card in half
  along the black line
- 3 Stick the two sides
  together so that the card
  has a front and a back
- 4 Download the rule cards from the CBBC website to find out how to play





cut along dotted lines



cut along dotted lines

cut along dotted lines







Emperex

Speed

Strength

Agility

Body Parts

Fashion Sense





# Instructions

15

01

45

11

- 1 Cut out the c