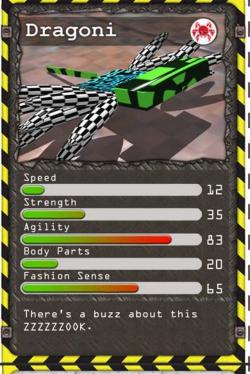

le cards from the CBBC website to find out how to play





cut along dotted lines



cut along dotted lines

cut along dotted lines











- 1 Cut out the cards (ask and adult to help you)
- 2 Fold each card in half along the black line
- 3 Stick the two sides together so that the card has a front and a back
- 4 Download the rule cards from the CBBC website to find out how to play







cut along dotted lines

cut along dotted lines

cut along dotted lines













- 1 Cut out the cards (ask and adult to help you)
- 2 Fold each card in half along the black line
- 3 Stick the two sides together so that the card has a front and a back
- 4 Download the rule cards from the CBBC website to find out how to play



cut along dotted lines

cut along dotted lines

cut along dotted lines











- and adult to help you)
- 2 Fold each card in half along the black line
- 3 Stick the two sides together so that the card has a front and a back
- 4 Download the rule cards from the CBBC website to find out how to play



cut along dotted lines















- 1 Cut out the cards (ask
  and adult to help you)
- 2 Fold each card in half
  along the black line
- 3 Stick the two sides
  together so that the card
  has a front and a back
- 4 Download the rule cards from the CBBC website to find out how to play





cut along dotted lines



cut along dotted lines

cut along dotted lines











cut along dotted lines





# Instructions

- 1 Cut out the cards (ask
  and adult to help you)
- 2 Fold each card in half
  along the black line
- 3 Stick the two sides
  together so tha