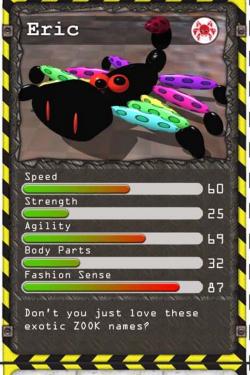

nload the rule cards from the CBBC website to find out how to play



cut along dotted lines















- 1 Cut out the cards (ask
  and adult to help you)
- 2 Fold each card in half
  along the black line
- 3 Stick the two sides
  together so that the card
  has a front and a back
- 4 Download the rule cards from the CBBC website to find out how to play





cut along dotted lines



cut along dotted lines

cut along dotted lines











cut along dotted lines





# Instructions

- 1 Cut out the cards (ask
  and adult to help you)
- 2 Fold each card in half
  along the black line
- 3 Stick the two sides
  together so that the card
  has a front and a back
- 4 Download the rule cards from the CBBC website to find out how to play





cut along dotted lines

cut along dotted lines







73

55

39

Mean Green

Strength

Agility





# Instructions

- 1 Cut out the cards (ask and adult to help you)
- 2 Fold each card in half along the black line
- 3 Stick the two sides together so that the card has a front and a back
- 4 Download the rule cards from the CBBC website to find out how to play



cut along dotted lines



BBC © All rights reserved













- 1 Cut out the cards (ask and adult to help you)
- 2 Fold each card in half along the black line
- 3 Stick the two sides together so that the card has a front and a back
- 4 Download the rule cards from the CBBC website to find out how to play





cut along dotted lines

cut along dotted lines

BBC © All rights reserved











- 1 Cut out the cards (ask
  and adult to help you)
- 2 Fold each card in half
  al