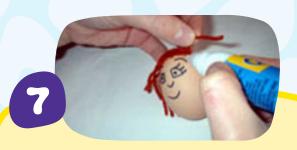

Add wool to make hair.

Draw a face onto your egg using a felt-tip pen.

Pop the egg into its 'outfit' to complete your wonderful Balamory egg.