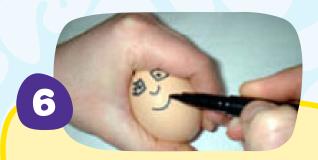

Add wool to make hair.

Draw a face onto your egg using a felt-tip pen.

Pop the egg into its 'outfit' to complete your wonderful Balamory egg.