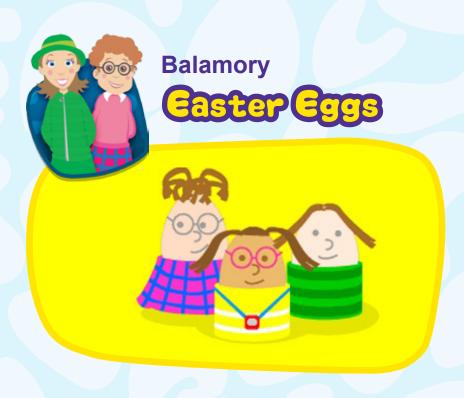

## **Balamory**

## **Easter Eggs**

Hard boil an egg for 10 minutes or eggs if you're making more than one. You must ask a grown up to help you with this.

Print off the printable page (below) and then cut round the shapes. You might want to colour them in too!