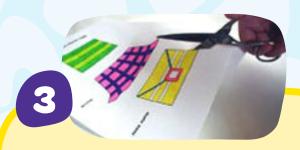

## **Easter Eggs**

Hard boil an egg for 10 minutes or eggs if you're making more than one. You must ask a grown up to help you with this.

Print off the printable page (below) and then cut round the shapes. You might want to colour them in too!