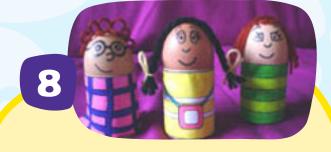

Add wool to make hair.

Draw a face onto your egg using a felt-tip pen.

Pop the egg into its 'outfit' to complete your wonderful Balamory egg.

## **Balamory Easter Eggs**

Archie

**Miss Hoolie** 

Josie Jump