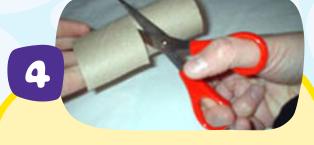

## You will need

Frint-out
Tollet tubes
Coloured pens
Original tubes

Remember to ask a grown-up for help

Allow the eggs to cool.

Ask a grown up to help cut a toilet tube in half.

Glue your 'outfit' onto the outside of the toilet tube.