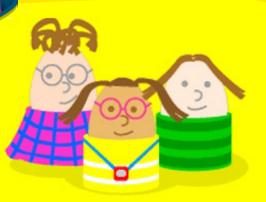

## **Balamory**

## **Easter Eggs**





Hard boil an egg for 10 minutes or eggs if you're making more than one. You must ask a grown up to help you with this.



Print off the printable page (below) and then cut round the shapes. You might want to colour them in too!

## You will need

Frint-out
Tollet tubes
Coloured pens
Original tubes



Remember to ask a grown-up for help



Allow the eggs to cool.



Ask a grown up to help cut a toilet tube in half.





Glue your 'outfit' onto the outside of the toilet tube.



Add wool to make hair.



Draw a face onto your egg using a felt-tip pen.



Pop the egg into its 'outfit' to complete your wonderful Balamory egg.

## **Balamory Easter Eggs**



Archie

**Miss Hoolie** 



Josie Jump